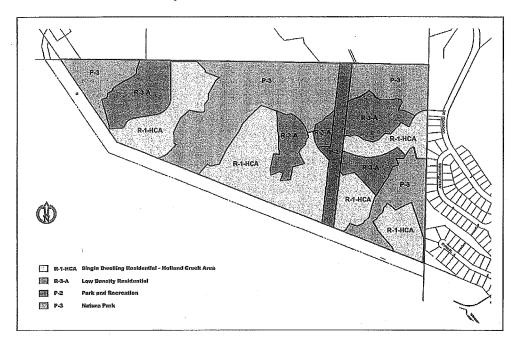

### 10.13 SINGLE DWELLING RESIDENTIAL - HOLLAND CREEK AREA (R-1-HCA)

The purpose of the Single Dwelling Residential – Holland Creek Area Zone is to accommodate residential development on a range of parcel sizes while respecting riparian ecosystems and park and open space amenities.

#### 3. Sizing and Dimension of Parcels

- a) No Parcel shall be created which has a Parcel Area less than 460 square metres and a Frontage less than 13.5 metres.
- b) Despite Section 10.13 (3)(a) when any Parcel Line abuts a Streamside Protection and Enhancement Area (SPEA) or Land that is zoned Nature Park (P-3), no Parcel shall be created which has a Parcel Area less than 560 square metres and a Frontage less than 15.0 metres.
- c) Despite Sections 10.13 (3)(a) and (b), the minimum *Parcel Area* shall not include a *Streamside Protection and Enhancement Area*.
- d) Despite Section 10.13 (3)(a), no *Parcel* created or used for *Secondary Suite Use* shall have a *Parcel Area* less than 668 square metres and a *Frontage* less than 18.28 metres.

| Other Interior Side Parcel Line                             | 1.5 metres |
|-------------------------------------------------------------|------------|
| Rear Parcel Line                                            | 3.0 metres |
| Boundary of a Streamside Protection and<br>Enhancement Area | 3.0 metres |

e) No Accessory Building or Structure, with a Finished Floor Area (m²) as shown in the Table below, shall be located closer to the Parcel Line than the minimum Setback shown in the Table below:

| PARCEL LINE                                                 | MINIMUM SETBACK<br>≤ 10.0 M <sup>2</sup> | MINIMUM SETBACK<br>>10.0 M <sup>2</sup> |
|-------------------------------------------------------------|------------------------------------------|-----------------------------------------|
| Front Parcel Line                                           | 6.0 metres                               | 6.0 metres                              |
| Interior or Exterior Side Parcel Line                       | 1.0 metres                               | 1.5 metres                              |
| Rear Parcel Line                                            | 1.0 metres                               | 1.5 metres                              |
| Boundary of a Streamside<br>Protection and Enhancement Area | 1.0 metres                               | 1.5 metres                              |