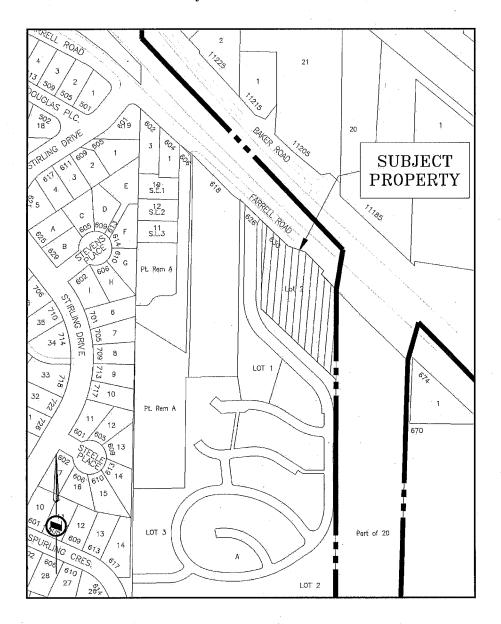

### **BYLAW NO. 1917**

A bylaw to amend "Town of Ladysmith Zoning Bylaw 2014, No. 1860"

**WHEREAS** pursuant to the *Local Government Act*, the Municipal Council is empowered to amend the Zoning Bylaw;

**AND WHEREAS** after the close of the Public Hearing and with due regard to the reports received, the Municipal Council considers it advisable to amend "Town of Ladysmith Zoning Bylaw 2014, No. 1860";

**NOW THEREFORE** the Council of the Town of Ladysmith in open meeting assembled enacts as follows:

- (1) Schedule B Zoning Bylaw Map of "Town of Ladysmith Zoning Bylaw 2014, No.1860" is hereby amended as follows:
  - (a) By placing "Single Dwelling Residential (R-1)" on the subject property legally described as Lot 2, District Lot 41, Oyster District, Plan VIP79202 (630 Farrell Road), as shown in 'Schedule 1' attached to and forming part of this Bylaw.

Corporate Officer (G. Ferrero)

Bylaw 1917 – Schedule 1