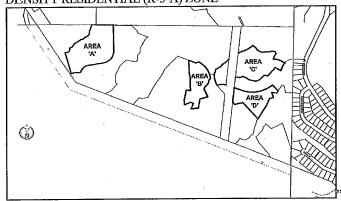

### PART 10 - RESIDENTIAL ZONES

- (b) Adding the following to the end of Section 10.11 Low Density Residential (R-3-A) Zone under the heading 8. Site Specific Regulations:
  - 8. Site Specific Regulations
  - "c) For the parcel legally described as Lot 1, Block 192, District Lot 103, Oyster District, Plan EPP44156:
    - i) Despite Section 10.11.5(a), the *Height* of a *Multi-Unit Dwelling*, located in Area A located as shown on Figure 10.11.1, shall not exceed 10.0 metres, excluding *Underbuilding Parking*.
    - ii) Single Unit Dwelling is a permitted Principal Use in Area A located as shown on Figure 10.11.1, subject to Part 10, Section 10.13 Single Dwelling Residential Holland Creek Area (R-1-HCA) and where the majority of the Parcel is located below the 130 geodetic elevation in metres.
    - iii) Community Care Facility and Assisted Living Residence licensed under the Community Care and Assisted Living Act are permitted Principal Uses in Areas B, C and D located as shown on Figure 10.11.1, subject to:
      - A) Sub-section 4 (Density of the Use of Land, Buildings and Structures) and sub-section 5 (Siting, Size and Dimension of Uses, Building and Structures) of Section 13.1 Institutional (P-1) Zone.
      - B) The maximum number of residential care bedrooms in a Community Care Facility or Assisted Living Residence is

60 residential care bedrooms per hectare of land.

iv) Coffee Shop, Office and Personal Service Establishment are permitted Accessory Uses to Community Care Facility and Assisted Living Residence in Areas B, C and D located as shown on Figure 10.11.1, subject to a maximum Gross Floor Area of 100 square metres for each Accessory Use.

FIGURE 10.11.1: PLAN OF AREAS A, B, C AND D OF THE LOW DENSITY RESIDENTIAL (R-3-A) ZONE

- (c) Adding a new zone as Section 10.13. Single Dwelling Residential Holland Creek Area (R-1-HCA) as shown on **Schedule 1** which is attached to and forms part of this Bylaw.
- (2) Schedule B Zoning Bylaw Map of "Town of Ladysmith Zoning Bylaw 2014, No. 1860" is hereby amended by placing the R-3-A Zone, R-1-HCA Zone, P-2 Zone and the P-3 Zone on the *Parcel* legally described as Lot 1, Block 192, District Lot 103, Oyster District, Plan EPP44156, as shown on **Schedule 2** which is attached to and forms part of this Bylaw.