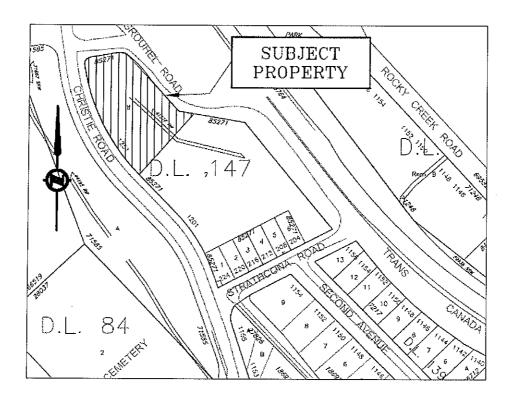

**NOW THEREFORE** the Council of the Town of Ladysmith in open meeting assembled enacts as follows:

(1) The map, being 'Schedule A' to "Town of Ladysmith Zoning Bylaw 1995, No. 1160" is hereby amended by placing "Medium Density Residential (R-3-A) Zone" on the subject property Lot 8, District Lot 147, Oyster District, Plan VIP85271 as shown on Schedule 1 attached to this Bylaw.

Bylaw 1714 - Schedule 1