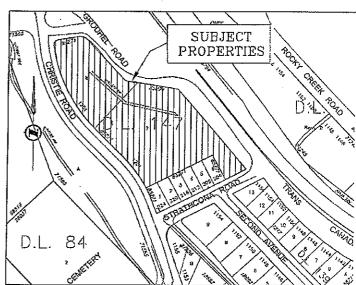

- (1) Schedule "A" "Town of Ladysmith Community Plan" is amended by:
  - (a) Placing on Map 1 "Land Use" the designation "Multi-Family Residential" on the subject properties Lot 7 and Lot 8, District Lot 147, Oyster District, Plan VIP85271 as shown on Schedule 1 attached to this Bylaw.
  - (b) Placing on Map 2 "Development Permit Areas" "Development Permit Area 4 Multi-Family Residential" on the subject properties Lot 7 and Lot 8, District Lot 147, Oyster District, Plan VIP85271 as shown on Schedule 1 attached to this Bylaw.

- (1) Schedule "A" "Town of Ladysmith Community Plan" is amended by:
  - (a) Placing on Map 1 "Land Use" the designation "Multi-Family Residential" on the subject properties Lot 7 and Lot 8, District Lot 147, Oyster District, Plan VIP85271 as shown on Schedule 1 attached to this Bylaw.
  - Placing on Map 2 "Development Permit Areas" "Development Permit Area 4 Multi-Family Residential" on the subject properties Lot 7 and Lot 8, District Lot 147, Oyster District, Plan VIP85271 as shown on School 1 attached to this Bylaw.