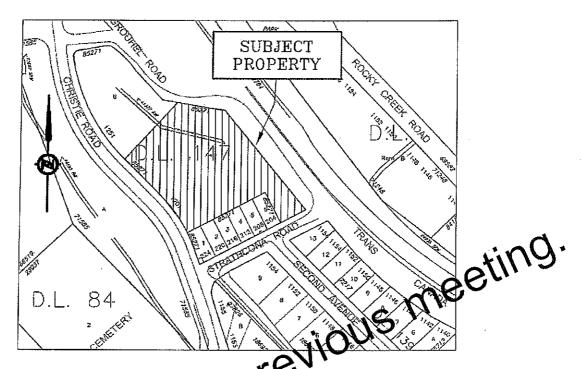

Bylaw 1711 - Schedule 1

NOW THEREFORE the Council of the Town of Ladysmith in open meeting assembled enacts as follows:

(1) The map, being 'Schedule A' to "Town of Ladysmith Zoning Bylaw 1995, No. 1160" is hereby amended by placing "Medium Density Residential (R-3-A) Zone" on the subject property Lot 7, District Lot 147, Oyster District, Plan VIP85271 as shown on Schedule 1 attached to this Bylaw.