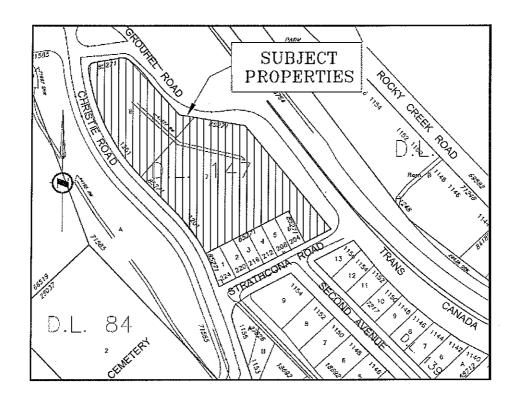

### 5. PUBLIC HEARINGS

5.1. Official Community Plan Amendment and Rezoning Proposal 3360-10-01
Official Community Plan Bylaw, 2003, No. 1488, Amendment Bylaw (No. 31), 2010,
No. 1710
Zoning Bylaw 1995, No. 1160 Amendment Bylaw (No. 80), 2010, No. 1711
Zoning Bylaw 1995, No. 1160 Amendment Bylaw (No. 81), 2010, No. 1714
Grouhel/Christie Road - Lot 7 and Lot 8, District Lot 147, Oyster District, Plan VIP85271

### 6. BYLAWS (OCP / ZONING)

6.1. Official Community Plan Amendment and Rezoning Proposal 3360-10-01
Official Community Plan Bylaw, 2003, No. 1488, Amendment Bylaw (No. 31), 2010.
No. 1710
Zoning Bylaw 1995, No. 1160 Amendment Bylaw (No. 80), 2010, No. 1711
Zoning Bylaw 1995, No. 1160 Amendment Bylaw (No. 81), 2010, No. 1714
Grouhel/Christie Road - Lot 7 and Lot 8, District Lot 147, Oyster District, Plan VIP85271

- (1) Schedule "A" "Town of Ladysmith Community Plan" is amended by:
  - (a) Placing on Map 1 "Land Use" the designation "Multi-Family Residential" on the subject properties Lot 7 and Lot 8, District Lot 147, Oyster District, Plan VIP85271 as shown on Schedule 1 attached to this Bylaw.
  - (b) Placing on Map 2 "Development Permit Areas" "Development Permit Area 4 Multi-Family Residential" on the subject properties Lot 7 and Lot 8, District Lot 147, Oyster District, Plan VIP85271 as shown on Schedule 1 attached to this Bylaw.

Re:

OFFICIAL COMMUNITY PLAN AMENDMENT (OCP) & REZONING PROPOSAL Lot 7 and Lot 8, District Lot 147, Oyster District, Plan VIP85271