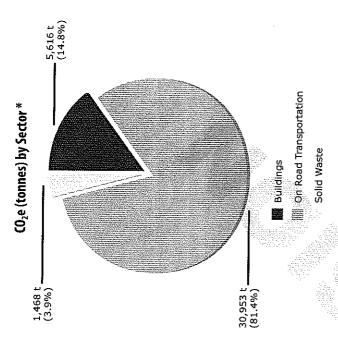

### Measuring Greenhouse Gas Emissions

The Community Energy and Greenhouse Gas Emissions Inventory: 2007 (CEEI) is a provincially sponsored reporting system that estimates the energy use and greenhouse gas emissions within a community over one year (See Schedule D 'CEEI'). The Town of Ladysmith 2007 CEEI indicates that:

- on road transportation is the source of 81.4% (30,953 tonnes) of greenhouse gas emissions;
- buildings cause 14.8% (5,616 tonnes) of greenhouse gas emissions; and
- solid waste causes 4% (1,468 tonnes) of greenhouse gas emissions.