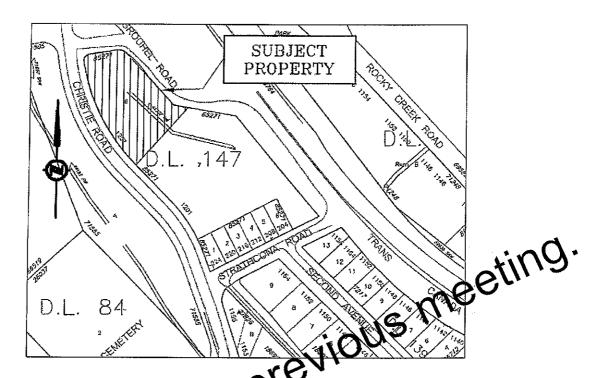

Bylaw 1714 - Schedule 1

**NOW THEREFORE** the Council of the Town of Ladysmith in open meeting assembled enacts as follows:

(1) The map, being 'Schedule A' to "Town of Ladysmith Zoning Bylaw 1995, No. 1160" is hereby amended by placing "Medium Density Residential (R-3-A) Zone" on the subject property Lot 8, District Lot 147, Oyster District, Plan VIP85271 as shown on Schedule 1 attached to this Bylaw.