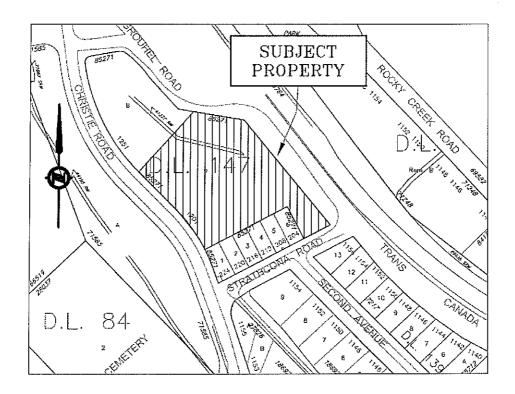

NOW THEREFORE the Council of the Town of Ladysmith in open meeting assembled enacts as follows:

(1) The map, being 'Schedule A' to "Town of Ladysmith Zoning Bylaw 1995, No. 1160" is hereby amended by placing "Medium Density Residential (R-3-A) Zone" on the subject property Lot 7, District Lot 147, Oyster District, Plan VIP85271 as shown on Schedule 1 attached to this Bylaw.

Bylaw 1711 - Schedule 1