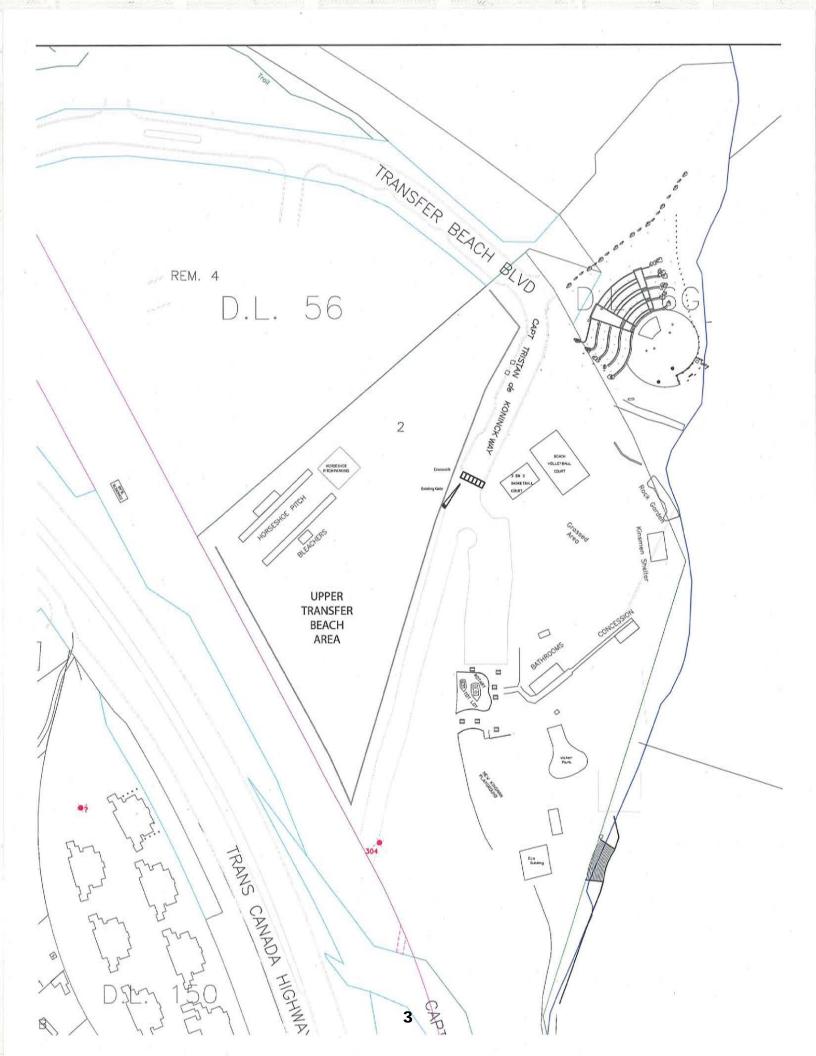

#### RE: UPPER SECTION OF TRANSFER BEACH PARK

#### INTRODUCTION/BACKGROUND:

The upper area of Transfer Beach above de Koninck Way is utilized by the community for many purposes throughout the year such as major events, camping, off leash dog area, as well as access to the Horseshoe Club area. These varied uses have created some conflicts between user groups who are currently unclear of existing boundaries.

At this point it would be valuable to review this area and develop a practical solution to determine how multiple usage of the area can continue. As an example, the lower area of Transfer Beach is well designed and usage areas are identified which has permitted varied uses and limited conflicts.

Furthermore, in May 2014 the Town commissioned the Municipal Insurance Association (MIA) to assess the Transfer Beach area as part of an annual risk control survey program. Some of the recommendations contained in the report relate to the upper Transfer Beach area and include:

- Defining a dog park area with fencing. This is based on the proximity to the many other
  activities in that area. By defining the off leash area and fencing it off the town would be
  taking appropriate measures to reduce possible incidents.
- Defining lane access and parking to the Horseshoe Club and upper park area thus controlling vehicle traffic crossing park area.
- Outlining camping in the upper area by defining the type of camping and area where camping is permitted.
- Installing a cross walk across de Koninck Way from the upper section of Transfer Beach to the lower area assisting pedestrians crossing the roadway.

Report to Council – Upper Section of Transfer Beach June 10, 2014 Page 2

The recommendation relating to the addition of the painted crosswalk across de Koninck Way is a higher priority and due to public works operations currently painting roadways, this recommendation can be handled prior to the high volume summer period.

I concur with the recommendation.

Ruth Malli, City Manager

ATTACHMENT: Map of area