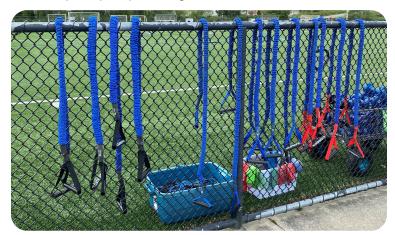

# ACTIVITY GUIDE

## Drop-In Fitness Programs (16yrs+)

Our classic drop-in Fitness Programs are moving to Forrest Field Turf! Take this two-week opportunity to do all your favourite exercises OUTDOORS with our fantastic Fitness Instructors. General admission rates apply, and yes, you can still use your punch passes!

#### Effective August 18 - 29

| Sunday | Monday                                                    | Tuesday                                          | Wednesday                                                 | Thursday                                                                                                                                                                                                                                                                                                                                                                                                                                                                                                                                                                                                                                                                                                                                                                                                                                                                                                                                                                                                                                                                                                                                                                                                                                                                                                                                                                                                                                                                                                                                                                                                                                                                                                                                                                                                                                                                                                                                                                                                                                                                                                                       | Friday                                                    | Saturday                               |
|--------|-----------------------------------------------------------|--------------------------------------------------|-----------------------------------------------------------|--------------------------------------------------------------------------------------------------------------------------------------------------------------------------------------------------------------------------------------------------------------------------------------------------------------------------------------------------------------------------------------------------------------------------------------------------------------------------------------------------------------------------------------------------------------------------------------------------------------------------------------------------------------------------------------------------------------------------------------------------------------------------------------------------------------------------------------------------------------------------------------------------------------------------------------------------------------------------------------------------------------------------------------------------------------------------------------------------------------------------------------------------------------------------------------------------------------------------------------------------------------------------------------------------------------------------------------------------------------------------------------------------------------------------------------------------------------------------------------------------------------------------------------------------------------------------------------------------------------------------------------------------------------------------------------------------------------------------------------------------------------------------------------------------------------------------------------------------------------------------------------------------------------------------------------------------------------------------------------------------------------------------------------------------------------------------------------------------------------------------------|-----------------------------------------------------------|----------------------------------------|
|        | Outdoor<br>Cardio Circuit<br>8:00-9:00am<br>Forrest Field | (keepengham) mendelekahan pengangan kalang penja | Outdoor<br>Cardio Circuit<br>8:00-9:00am<br>Forrest Field | anterior of the state of the st | Outdoor<br>Cardio Circuit<br>8:00-9:00am<br>Forrest Field | the parties was profit to the strength |
|        | Outdoor<br>Fitness Lite<br>9:30-10:30am<br>Forrest Field  |                                                  |                                                           |                                                                                                                                                                                                                                                                                                                                                                                                                                                                                                                                                                                                                                                                                                                                                                                                                                                                                                                                                                                                                                                                                                                                                                                                                                                                                                                                                                                                                                                                                                                                                                                                                                                                                                                                                                                                                                                                                                                                                                                                                                                                                                                                | Outdoor<br>Fitness Lite<br>9:30-10:30am<br>Forrest Field  |                                        |

### Registered Fitness Programs (16yrs+)

Get moving this August with our exciting variety of OUTDOOR fitness programs! Whether you're up for the whole set or just want to drop in for \$8.40 (gst included) a class, there's comething for everyone - join us and stay active under the sun! Register online at www.reccowichan.ca or call 250.245.6424. Drop in admission is cash only!