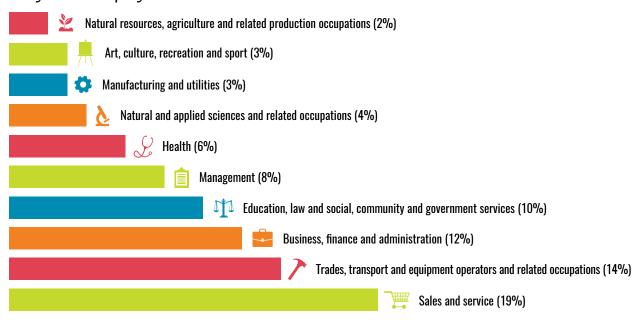

| STUDENTS* | GRADES                             |
|-------------------------------|-----------|------------------------------------|
| Ladysmith Primary School      | 236       | (K-3)                              |
| Ladysmith Intermediate School | 296       | (4-7)                              |
| Ladysmith Secondary School    | 565       | (8-12)                             |
| École North Oyster Elementary | 338       | (K-7)<br>(offers French Immersion) |

\*Sept 2018 - June 2019

## **Housing Prices**



#### **Income**



MEDIAN HOUSEHOLD INCOME is \$67,674

# A VIBRANT ECONOMY

### **Business & Housing**



Ladysmith has

60 hectares
of actively used
INDUSTRIAL LAND



In 2018 Ladysmith had

508 active BUSINESS LICENCES



#### Ladysmith Employment Sectors 2016



### Building Permit Values 2012 – 2018



Number of new dwelling units constructed in Ladysmith each year.