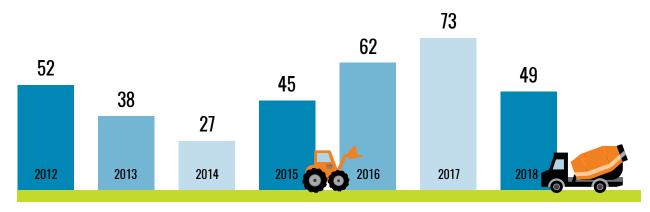

### Building Permit Values 2012 – 2018

Number of new dwelling units constructed in Ladysmith each year.