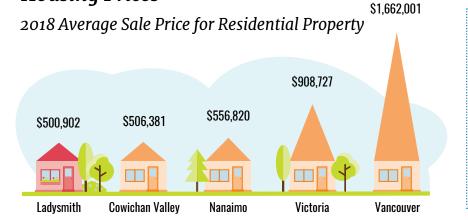

smith enjoys

26 kilometres of TRAILS and 110 hectares (272 acres) of PARKLAND

### **Education**

### Ladysmith has small friendly schools.



## Over 60%

of Ladysmith's population aged 25-64 years has a POST-SECONDARY DIPLOMA, DEGREE OR CERTIFICATE

| SCHOOL                        | STUDENTS* | GRADES                             |
|-------------------------------|-----------|------------------------------------|
| Ladysmith Primary School      | 236       | (K-3)                              |
| Ladysmith Intermediate School | 296       | (4-7)                              |
| Ladysmith Secondary School    | 565       | (8-12)                             |
| École North Oyster Elementary | 338       | (K-7)<br>(offers French Immersion) |

\*Sept 2018 - June 2019

## **Housing Prices**



#### **Income**



MEDIAN HOUSEHOLD INCOME is \$67,674

# A VIBRANT ECONOMY

### **Business & Housing**



Ladysmith has

60 hectares
of actively used
INDUSTRIAL LAND



In 2018 Ladysmith had

508 active BUSINESS LICENCES



#### Ladysmith Employment Sectors 2016



### Building Permit Values 2012 – 2018



Number of new dwelling units constructed in Ladysmith each year.