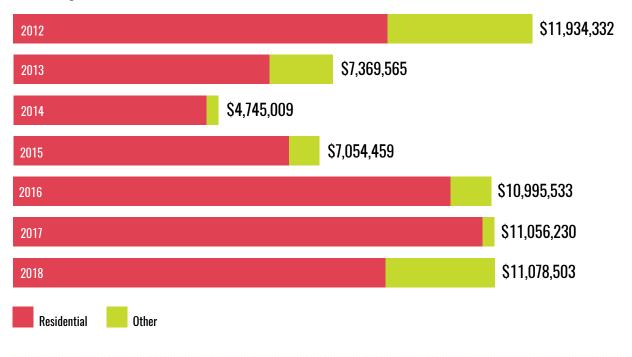

### Building Permit Values 2012 – 2018

Number of new dwelling units constructed in Ladysmith each year.