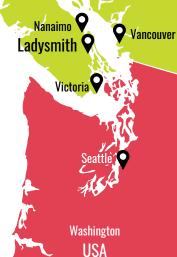

# **DEMOGRAPHICS**

### Population & Age





From 2011 to 2016 the population in Ladysmith grew by **7.8%** 

### Age Distribution



### Households

Ladysmith has

2,540 SINGLE DETACHED HOUSES,945 ATTACHED DWELLINGS, and225 MOBILE DWELLINGS



Ladysmith has an average of

2.3 people PER HOUSEHOLD



Location

Ladysmith is
CONVENIENTLY
LOCATED

88 km

to Victoria and to Nanaimo

British Columbia CANADA



# QUALITY OF LIFE

#### Weather & Land



Ladysmith enjoys

295 days with BRIGHT SUNSHINE per year and has

65 days with RAIN



Average
TEMPERATURE
in January is
3.5 °C
and in July is

18.1 °C



Ladysmith's LAND AREA is 1,207 hectares



Ladysmith enjoys

26 kilometres of TRAILS and 110 hectares (272 acres) of PARKLAND

### **Education**

### Ladysmith has small friendly schools.



## Over 60%

of Ladysmith's population aged 25-64 years has a POST-SECONDARY DIPLOMA, DEGREE OR CERTIFICATE

| SCHOOL                        | STUDENTS* | GRADES                             |
|-------------------------------|-----------|------------------------------------|
| Ladysmith Primary School      | 236       | (K-3)                              |
| Ladysmith Intermediate School | 296       | (4-7)