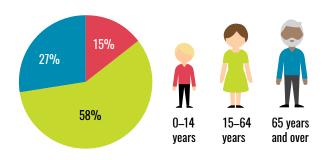

# **DEMOGRAPHICS**

### Population & Age





From 2011 to 2016 the population in Ladysmith grew by **7.8%** 

### Age Distribution



### Households

Ladysmith has

2,540 SINGLE DETACHED HOUSES,945 ATTACHED DWELLINGS, and225 MOBILE DWELLINGS



Ladysmith has an average of

2.3 people PER HOUSEHOLD



Location

Ladysmith is
CONVENIENTLY
LOCATED

88 km

to Victoria and to Nanaimo

British Columbia CANADA



# QUALITY OF LIFE

#### Weather & Land



Ladysmith enjoys

295 days with BRIGHT SUNSHINE per year and has

65 days with RAIN



Average
TEMPERATURE
in January is
3.5 °C
and in July is

18.1 °C



Ladysmith's LAND AREA is 1,207 hectares



Ladysmith enjoys

26 kilometres of TRAILS and 110 hectares (272 acres) of PARKLAND

### **Education**

### Ladysmith has small friendly schools.



## Over 60%

of Ladysmith's population aged 25-64 years has a POST-SECONDARY DIPLOMA, DEGREE OR CERTIFICATE

| SCHOOL