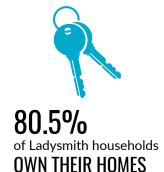

### Households

Ladysmith has

2,540 SINGLE DETACHED HOUSES,945 ATTACHED DWELLINGS, and225 MOBILE DWELLINGS

Ladysmith has an average of

2.3 people PER HOUSEHOLD

Location

Ladysmith is
CONVENIENTLY
LOCATED

88 km