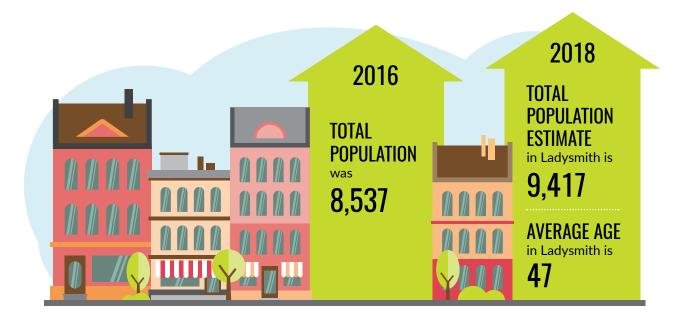

### Population & Age

From 2011 to 2016 the population in Ladysmith grew by **7.8%** 