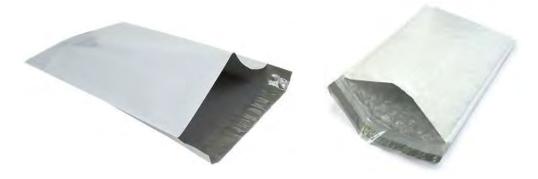

nd chocolate bar wrappers** 







**Candy wrappers** 



**Individual cookie wrappers** 







## **Crinkly Wrappers and Bars**

Plastic Wrappers (non-stretchable):

**Cheese wrappers** 





#### Plastic safety seal on bottles and jars



#### Vacuum seal packaging





#### Plastic inner seal on yogurt







### Flexible Packaging with Plastic Seal

#### Fresh pasta packaging





#### Pre-packaged deli meat packaging





#### Pre-packaged cheese packaging





## **Woven and Net Plastic Bags**

### Net Bags:

**Avocado net bags** 



Onion net bags



**Orange net bags** 



**Lemon net bags** 



Lime net bags



**Chocolate coin net bags** 



Nut net bags



Woven Plastic Bags:

Woven plastic rice bags







# **Non-food Protective Packaging**

#### Plastic shipping envelopes



#### Plastic air packets





**Bubble wrap** 







### **Other**

Plastic bags or wrap with resin codes other than 2, 3 or 4







**Shrink wrap** 





## **Not Accepted**

Plastic squeeze tubes



Plastic lined paper



**Paper lined plastic** 



Plastic strapping



6-pack ring



**Biodegradable or oxo plastics** 





**PVC/Vinyl** 



Squishy foam







Making a difference together.