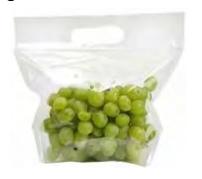

### Zipper Lock Bags:

**Grape bags** 

Deli meat and cheese bags

Stand-up Pouches:

**Baby food pouches** 

Soap refill pouches

Pet food pouches

Dishwasher pod pouches