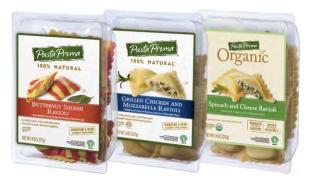

# **Crinkly Wrappers and Bars**

### **Crinkly Bags:**

Chip bags





**Cereal bags** 



**Candy bags** 





Wet wipe dispenser bags





**Dried pasta bags** 







**Cookie bags** 







## **Crinkly Wrappers and Bags**

### Cellophane:

Cellophane for wrapping flowers, gift baskets, etc.





Foil gift wrap (not shiny paper wrap)







**Crinkly Wrappers:** 

**Cheese slice wrappers** 





**Snack and chocolate bar wrappers** 







**Candy wrappers** 



**Individual cookie wrappers** 







## **Crinkly Wrappers and Bars**

Plastic Wrappers (non-stretchable):

**Cheese wrappers** 





#### Plastic safety seal on bottles and jars



#### Vacuum seal packaging





#### Plastic inner seal on yogurt







### Flexible Packaging with Plastic Seal

#### Fresh pasta packaging





#### Pre-packaged deli meat packaging





#### Pre-packaged cheese packaging





## **Woven and Net Plastic Bags**

### Net Bags:

**Avocado net bags** 



Onion net bags



**Orange net bags** 



**Lemon net bags** 



Lime net bags



**Chocolate coin net bags** 



Nut net bags



Woven Plastic Bags:

Woven plastic rice bags







# **Non-food Protective Packaging**

#### Plastic shipping envelopes



#### Plastic air packets





**Bubble wrap** 







### **Other**

Plastic bags or wrap with resin codes other than 2, 3 or 4







**Shrink wrap** 





## **Not Accepted**

Plastic squeeze tubes



Plastic lined paper



**Paper lined plastic** 



Plastic strapping



6-pack ring



**Biodegradable or oxo plastics** 





**PVC/Vinyl** 



Squishy foam







Making a differenc