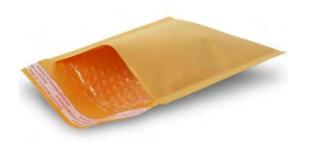

tles and jars



#### Vacuum seal packaging





#### Plastic inner seal on yogurt







### Flexible Packaging with Plastic Seal

#### Fresh pasta packaging





#### Pre-packaged deli meat packaging





#### Pre-packaged cheese packaging





## **Woven and Net Plastic Bags**

### Net Bags:

**Avocado net bags** 



Onion net bags



**Orange net bags** 



**Lemon net bags** 



Lime net bags



**Chocolate coin net bags** 



Nut net bags



Woven Plastic Bags:

Woven plastic rice bags







# **Non-food Protective Packaging**

#### Plastic shipping envelopes



#### Plastic air packets





**Bubble wrap** 







### **Other**

Plastic bags or wrap with resin codes other than 2, 3 or 4







**Shrink wrap** 





## **Not Accepted**

Plastic squeeze tubes



Plastic lined paper



**Paper lined plastic** 



Plastic strapping



6-pack ring



**Biodegradable or oxo plastics** 





**PVC/Vinyl** 



Squishy foam







Making a difference together.