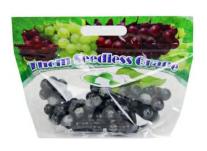

### Zipper Lock Bags:

**Grape bags** 

Deli meat and cheese bags

Stand-up Pouches:

**Baby food pouches** 

Soap refill pouches

Pet food pouches

Dishwasher pod pouches