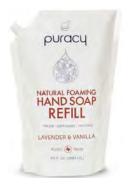

### Zipper Lock Bags:

**Grape bags** 

Deli meat and cheese bags

Stand-up Pouches:

**Baby food pouches** 

Soap refill pouches

Pet food pouches

Dishwasher pod pouches