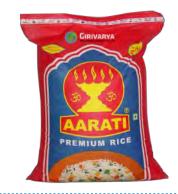

ap)







**Crinkly Wrappers:** 

**Cheese slice wrappers** 





**Snack and chocolate bar wrappers** 







**Candy wrappers** 



**Individual cookie wrappers** 







## **Crinkly Wrappers and Bars**

Plastic Wrappers (non-stretchable):

**Cheese wrappers** 





#### Plastic safety seal on bottles and jars



#### Vacuum seal packaging





#### Plastic inner seal on yogurt







### Flexible Packaging with Plastic Seal

#### Fresh pasta packaging





#### Pre-packaged deli meat packaging





#### Pre-packaged cheese packaging





## **Woven and Net Plastic Bags**

### Net Bags:

**Avocado net bags** 



Onion net bags



**Orange net bags** 



**Lemon net bags** 



Lime net bags



**Chocolate coin net bags** 



Nut net bags



Woven Plastic Bags:

Woven plastic rice bags







# **Non-food Protective Packaging**

#### Plastic shipping envelopes



#### Plastic air packets





**Bubble wrap** 







### **Other**

Plastic bags or wrap with resin codes other than 2, 3 or 4







**Shrink wrap** 





## **Not Accepted**

Plastic squeeze tubes



Plastic lined paper



**Paper lined plastic** 



Plastic strapping



6-pack ring



**Biodegradable or oxo plastics** 





**PVC/Vinyl** 



Squishy foam







Making a difference together.