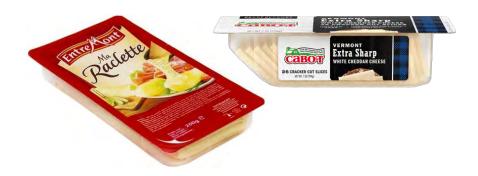

ags** 



**Candy bags** 





Wet wipe dispenser bags





**Dried pasta bags** 







**Cookie bags** 







## **Crinkly Wrappers and Bags**

### Cellophane:

Cellophane for wrapping flowers, gift baskets, etc.





Foil gift wrap (not shiny paper wrap)







**Crinkly Wrappers:** 

**Cheese slice wrappers** 





**Snack and chocolate bar wrappers** 







**Candy wrappers** 



**Individual cookie wrappers** 







## **Crinkly Wrappers and Bars**

Plastic Wrappers (non-stretchable):

**Cheese wrappers** 





#### Plastic safety seal on bottles and jars



#### Vacuum seal packaging





#### Plastic inner seal on yogurt







### Flexible Packaging with Plastic Seal

#### Fresh pasta packaging





#### Pre-packaged deli meat packaging





#### Pre-packaged cheese packaging





## **Woven and Net Plastic Bags**

### Net Bags:

**Avocado net bags** 



Onion net bags



**Orange net bags** 



**Lemon net bags** 



Lime net bags



**Chocolate coin net bags** 



Nut net bags



Woven Plastic Bags:

Woven plastic rice bags







# **Non-food Protective Packaging**

#### Plastic shipping envelopes



#### Plastic air packets





**Bubble wrap** 







### **Other**

Plastic bags or wrap with resin codes other than 2, 3 or 4







**Shrink wrap** 





## **Not Accepted**

Plastic squeeze tubes



Plastic lined paper



**Paper lined plastic** 



Plastic strapping



6-pack ring



**Biodegradable or oxo plastics** 





**PVC/Vinyl** 



Squishy foam







Making a difference together.