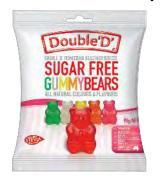

#### Frozen fruits and vegetable pouches





Dried fruit and nut zipper lock pouches





#### **Granola zipper lock pouches**



**Candy zipper lock pouches** 





## **Stand-Up and Zipper Lock Pouches**

### Stand-up and Zipper Lock Pouches:

Sugar zipper lock pouches





**Oatmeal zipper lock pouches** 





**Grated cheese zipper lock pouches** 





Quinoa, rice, grain zipper lock pouches









**Coffee zipper lock pouches** 







### **Stand-Up and Zipper Lock Pouches**

### Zipper Lock Bags:

**Grape bags** 





Deli meat and cheese bags





Stand-up Pouches:

**Baby food pouches** 





Soap refill pouches





Pet food pouches





Dishwasher pod pouches







## **Crinkly Wrappers and Bars**

### **Crinkly Bags:**

Chip bags





**Cereal bags** 



**Candy bags** 





Wet wipe dispenser bags





**Dried pasta bags** 







**Cookie bags** 







## **Crinkly Wrappers and Bags**

### Cellophane:

Cellophane for wrapping flowers, gift baskets, etc.





Foil gift wrap (not shiny paper wrap)







**Crinkly Wrappers:** 

**Cheese slice wrappers** 





**Snack and chocolate bar wrappers** 







**Candy wrappers** 



**Individual cookie wrappers** 







## **Crinkly Wrappers and Bars**

Plastic Wrappers (non-stretchable):

**Cheese wrappers** 





#### Plastic safety seal on bottles and jars



#### Vacuum seal packaging





#### Plastic inner seal on yogurt







### Flexible Packaging with Plastic Seal

#### Fresh pasta packaging





#### Pre-packaged deli meat packaging





#### Pre-packaged cheese packaging





## **Woven and Net Plas