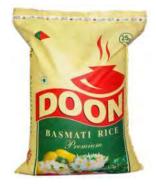

)







**Crinkly Wrappers:** 

**Cheese slice wrappers** 





**Snack and chocolate bar wrappers** 







**Candy wrappers** 



**Individual cookie wrappers** 







## **Crinkly Wrappers and Bars**

Plastic Wrappers (non-stretchable):

**Cheese wrappers** 





#### Plastic safety seal on bottles and jars



#### Vacuum seal packaging





#### Plastic inner seal on yogurt







### Flexible Packaging with Plastic Seal

#### Fresh pasta packaging





#### Pre-packaged deli meat packaging





#### Pre-packaged cheese packaging





## **Woven and Net Plastic Bags**

### Net Bags:

**Avocado net bags** 



Onion net bags



**Orange net bags** 



**Lemon net bags** 



Lime net bags



**Chocolate coin net bags** 



Nut net bags



Woven Plastic Bags:

Woven plastic rice bags







# **Non-food Protective Packaging**

#### Plastic shipping envelopes



#### Plastic air packets





**Bubble wrap** 







### **Other**

Plastic bags or wrap with resin codes other than 2, 3 or 4







**Shrink wrap** 





## **Not Accepted**

Plastic squeeze tubes



Plastic lined paper



**Paper lined plastic** 



Plastic strapping



6-pack ring



**Biodegradable or oxo plastics** 





**PVC/Vinyl** 



Squishy foam







Making a difference together.