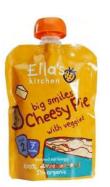

### Zipper Lock Bags:

**Grape bags** 

Deli meat and cheese bags

Stand-up Pouches:

**Baby food pouches** 

Soap refill pouches

Pet food pouches

Dishwasher pod pouches