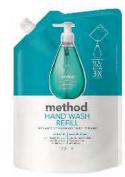

### Zipper Lock Bags:

**Grape bags** 

Deli meat and cheese bags

Stand-up Pouches:

**Baby food pouches** 

Soap refill pouches

Pet food pouches

Dishwasher pod pouches