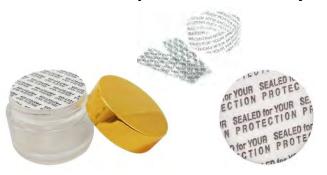

#### Plastic safety seal on bottles and jars

#### Vacuum seal packaging

#### Plastic inner seal on yogurt

### Flexible Packaging with Plastic Seal