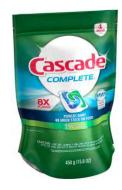

### Zipper Lock Bags:

**Grape bags** 

Deli meat and cheese bags

Stand-up Pouches:

**Baby food pouches** 

Soap refill pouches

Pet food pouches

Dishwasher pod pouches