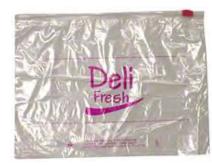

### Zipper Lock Bags:

**Grape bags** 

Deli meat and cheese bags

Stand-up Pouches:

**Baby food pouches** 

Soap refill pouches

Pet food pouches

Dishwasher pod pouches