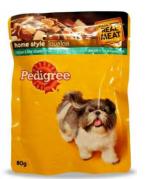

### Zipper Lock Bags:

**Grape bags** 

Deli meat and cheese bags

Stand-up Pouches:

**Baby food pouches** 

Soap refill pouches

Pet food pouches

Dishwasher pod pouches