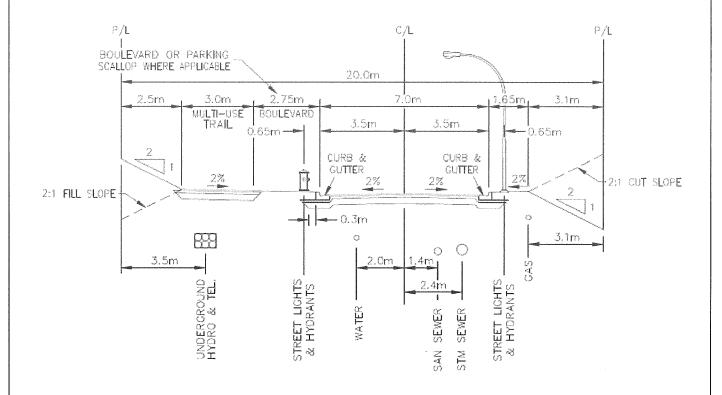

### **REPORTS**

Subdivision and Development Servicing Bylaw No. 1834, Amendment Bylaw 2017, No. 1932

Moved and seconded:

CS 2017-275

That Council proceed with first three readings of "Town of Ladysmith Subdivision and Development Servicing Bylaw 2013, No. 1834, Amendment Bylaw 2017, No. 1932" under the Bylaws section of the agenda, as corrected to increase the compacted thickness of the road paved surface to 75 mm asphalt.

#### **QUESTION PERIOD**

Members of the public provided background information and suggestions regarding the stained glass windows at the former St. John's Anglican church, the Machine Shop complex, and boulevard multi-use trail benefits, and enquired about street parking in relation to Bylaw 1932.